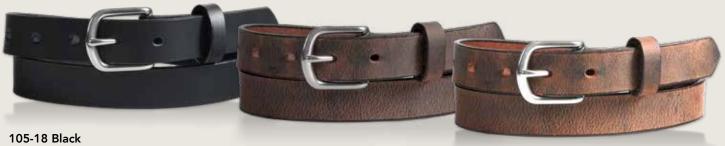

#### NEW Umstead 1" SMOOTH YOUTH/LADIES

YOUTH SIZES 24"-38" ONLY

105-36 Dark Brown

105-36 Distressed Brown