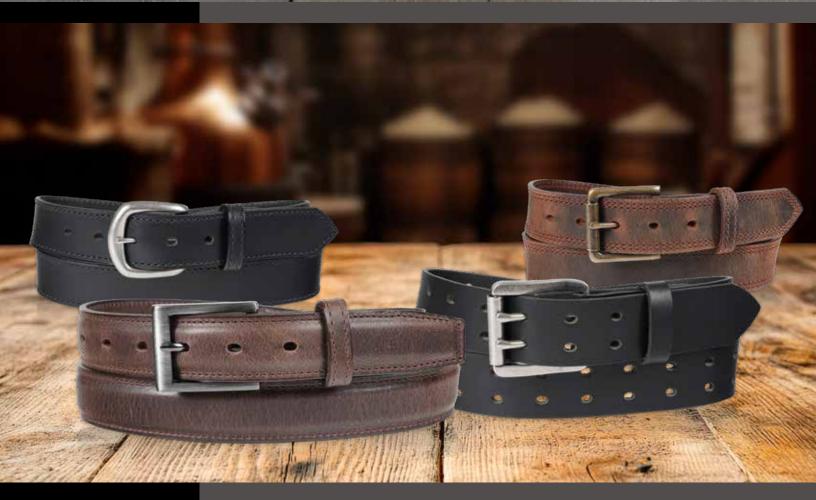

## **CRAFTED TO LAST, PRICED TO FIT** FROM THE MAKERS OF GINGERICH LEATHER

833-877-5798 | LAGRANGE, INDIANA | EST. 2006

135-18 Black

135-36 Dark Brown

135-45 Distressed Brown

### Madison 1 3/8" CLASSIC SMOOTH DRESS

100-18 Black

100-36 Dark Brown

100-45 Distressed Brown

#### Harrison 1 3/8" SINGLE STITCH DRESS

101-18 Black

101-36 Dark Brown

101-45 Distressed Brown

#### Jackson 1 1/2" SMOOTH WORK/CASUAL

102-36 Dark Brown

102-45 Distressed Brown

#### Mason 1 1/2" DOUBLE STITCH WORK/CASUAL

122-18 Black

122-36 Dark Brown

122-45 Distressed Brown

#### Franklin 1 1/2" WHITE DBLE STITCH WORK/CASUAL

128-18 Black

128-36 Dark Brown

128-45 Distressed Brown

#### Rebel 1 1/2" DOUBLE PRONG WORK/CASUAL

130-18 Black

130-36 Dark Brown

130-45 Distressed Brown