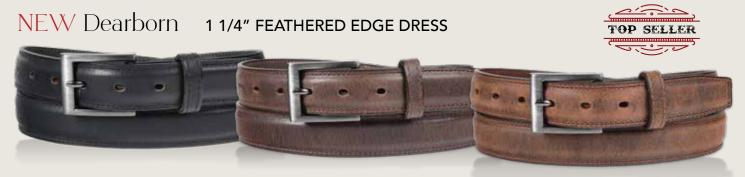

### Madison 1 3/8" CLASSIC SMOOTH DRESS

100-18 Black

100-36 Dark Brown

100-45 Distressed Brown