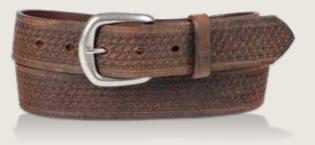

#### Roosevelt 1 3/8" BASKETWEAVE DRESS/CASUAL

131-45 Distressed Brown

Sheridan 1 1/2" OAK LEAF WORK/CASUAL

132-45 Distressed Brown