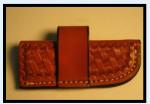

#### Knife Cases

Pancake Knife Case Basket Stamp SL-17124 (Small) SL-27124 (Large)

Slant Pancake Knife Case Basket Stamp, Both Sides SL-17124s (Small) SL-27124s (Large)

Side Mount Knife Case Basket Stamp SL-17126 (Small) SL-27126 (Large)

Slant Side Mount Knife Case Basket Stamp, **Both Sides** SL-17126s (Small) SL-27126s (Large)

Belt Loop Knife Case Basket Stamp SL-17129 (Small) SL-27129 (Large)

Belt Loop Knife Case With Quick Grab Access SL-17130Q SL-27130Q