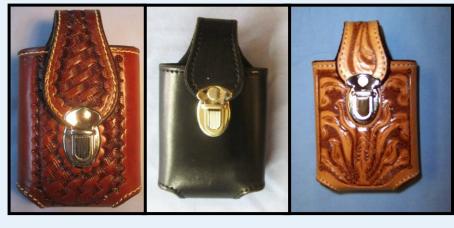

#### Cell Phone Cases

#### **iPhone**

These Cases are available in smooth, basket, and tooled in natural, dark, or black leather.

Sizing Available for the Otterbox!

SL-CPR02

SL-CPR02bl

SL-CPRO2FS

Notebook for Legal Paper w/Floral Tooled Logo Cowhide Insert Barbwire Border SL-04NBT