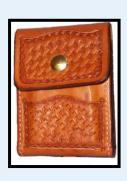

#### Knife Cases

Pancake Knife Case Basket Stamp SL-17124 (Small) SL-27124 (Large)

Slant Pancake Knife Case Basket Stamp, Both Sides SL-17124s (Small) SL-27124s (Large)

Side Mount Knife Case Basket Stamp SL-17126 (Small) SL-27126 (Large)

Slant Side Mount Knife Case Basket Stamp, **Both Sides** SL-17126s (Small) SL-27126s (Large)

Belt Loop Knife Case Basket Stamp SL-17129 (Small) SL-27129 (Large)

Belt Loop Knife Case With Quick Grab Access SL-17130Q SL-27130Q