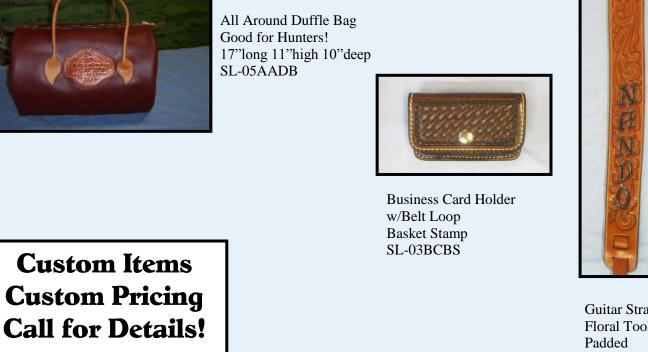

# Custom Leathergoods

Canteen Cover w/Deer Head Basket Stamp SL-06CCDH

Soft Leather "Chaps" Purse Light or Dark SL-CHP

Guitar Strap Floral Tooled SL-04GSFTP