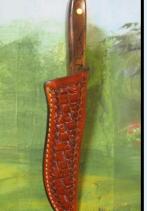

#### Knife Cases

Pancake Knife Case Basket Stamp SL-17124 (Small) SL-27124 (Large)

Slant Pancake Knife Case Basket Stamp, Both Sides SL-17124s (Small) SL-27124s (Large)

Side Mount Knife Case Basket Stamp SL-17126 (Small) SL-27126 (Large)

Pancake Knife Case Smooth SL-17125 (Small) SL-27125 (Large)

**Open Blade Knife Cases** Available in many

styles and colors!

See our descriptions

Side Mount Knife Case Smooth SL-17127 (Small) SL-27127 (Large)