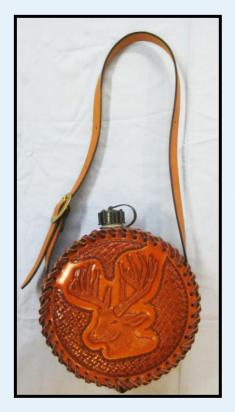

# Custom Leathergoods

Canteen Cover w/Deer Head Basket Stamp SL-06CCDH

Soft Leather "Chaps" Purse Light or Dark SL-CHP

Guitar Strap Floral Tooled SL-04GSFTP