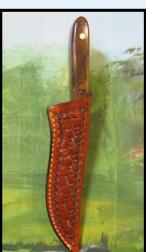

Pancake Knife Case Smooth SL-17125 (Small) SL-27125 (Large)

**Open Blade Knife Cases** Available in many

styles and colors!

See our descriptions

Side Mount Knife Case Smooth SL-17127 (Small) SL-27127 (Large)

on our price list. Open Blade Knife Case Belt Loop Basket Stamp

Belt Loop Knife Case Smooth SL-17130 (Small) SL-27130 (Large)

**Knife Case Dimensions** 

SL-OB131B

Small fits 4" knife, Large fits 5" knife