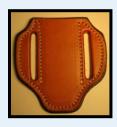

#### Knife Cases

Pancake Knife Case Basket Stamp SL-17124 (Small) SL-27124 (Large)

Slant Pancake Knife Case Basket Stamp, Both Sides SL-17124s (Small) SL-27124s (Large)

Side Mount Knife Case Basket Stamp SL-17126 (Small) SL-27126 (Large)

Slant Side Mount Knife Case Basket Stamp, **Both Sides** SL-17126s (Small) SL-27126s (Large)

Belt Loop Knife Case Basket Stamp SL-17129 (Small) SL-27129 (Large)

Belt Loop Knife Case With Quick Grab Access SL-17130Q SL-27130Q