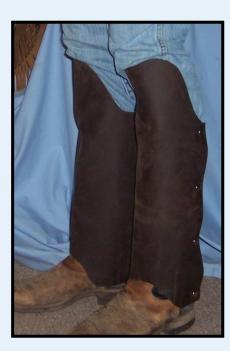

## Chaps and Chinks

Batwing Chaps Floral Yoke Buck Stitch SL-04BCTYB

Work Shotgun Chaps Oil Tan Leather SL-04SWOT

Standard Work Chinks SL-04SWC

Show Chinks w/Pocket Custom Yoke SL-04SCCYP

Show Chinks Basket Stamp Yoke SL-04SCBSY