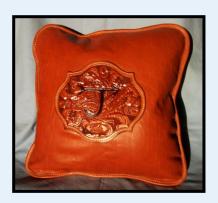

Leather Pillow w/Tooled Logo SL-04LPT

These custom items are handcrafted and make the perfect gift. Interested? Call for pricing!

Photo Album w/Floral Tooled Logo Cowhide Insert Barbwire Border SL-04PAFT