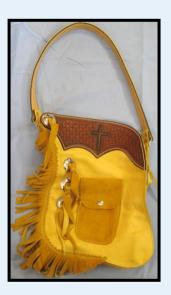

# Custom Leathergoods

Canteen Cover w/Deer Head Basket Stamp SL-06CCDH

Soft Leather "Chaps" Purse Light or Dark SL-CHP

Guitar Strap Floral Tooled SL-04GSFTP